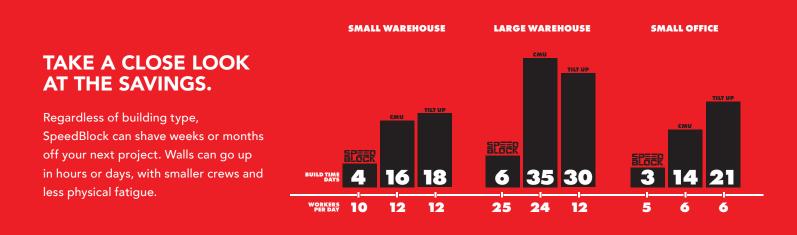

# WE'RE SETTING THE PACE FOR A WHOLE NEW TYPE OF BUILD, AS A LARGE FORMAT CMU.

With SpeedBlock, structural walls have never gone up faster. As the revolutionary new large format, structural hollow concrete masonry unit (CMU), build times and labor costs can be reduced by up to 80% when compared to traditional hand build block techniques.

Produced in 24 feet lengths x 32 inch blocks, at either 6, 8 or 12 inch widths, one SpeedBlock is the equivalent of 72 traditional CMU. With an average of only 10 to 15 minutes to lift, place and secure one SpeedBlock block, you can easily see significant savings in time and labor as your structural walls go up in record times.